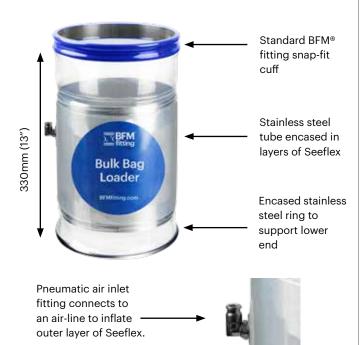

## Bulk Bag Loader

- A three-layered filling head featuring a stainless steel core fully encased in Seeflex ether-based urethane.
- Includes external air fitting that plugs into an 8mm pneumatic air line to inflate super strong & flexible outer layer.
- Top of loader simply snaps into a BFM® fitting spigot and features a fully encapsulated stainless steel ring to support lower end.
- Inflates in seconds and seals tight on the neck of bulk bag, eliminating product leaks.
- Much safer for workers hands as there are no pinch points.
- · Can be used on bulk bags with or without plastic liners.
- **NB:** Pneumatic air-line is recommended to operate between 3 4 psi, up to a **maximum of 6psi**.

Length for all Ø

(measured from the bottom of the cuff to the end of connector)

330mm / 13"